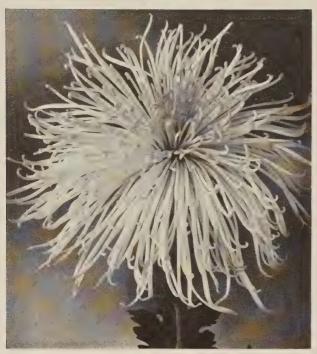

# Exotic Spiders and Threadlike Varieties

Varieties listed in this group, which are sometimes referred to as "Fuji" Mums by the commercial growers, have quilled petals of varying sizes, some of which are long and cord-like, while a great majority have opening of spoon shape at the tip, either fishhooked or plain. These petals either spring out horizontally or droop. Many of these flowers may be eccentric in form, but they are all very graceful. Descriptions were taken from flowers which were disbudded to one bloom per stem with four to six flowers to a plant. The terminal buds were preferred.